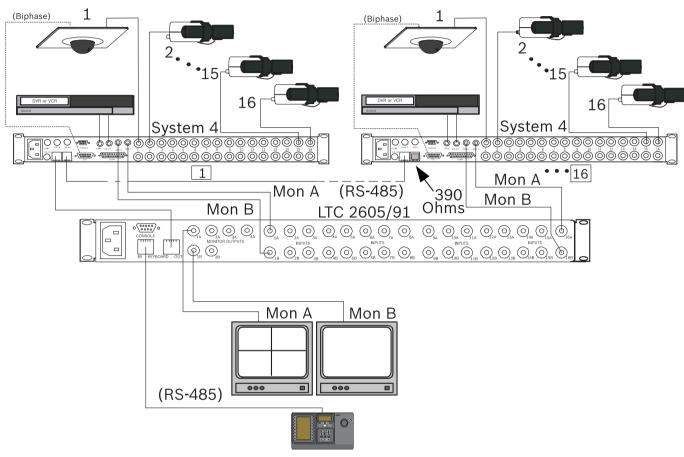

# Installation/configuration notes

LTC 2605/91 Video Manager with System4 Multiplexers and IntuiKey Keyboard

Video Manager with Divar Digital Video Recorders Including Alarm Monitor Pair

LTC 2605/91 Video Manager with Divar Digital Video Recorders and 4 IntuiKey Keyboard Control Stations