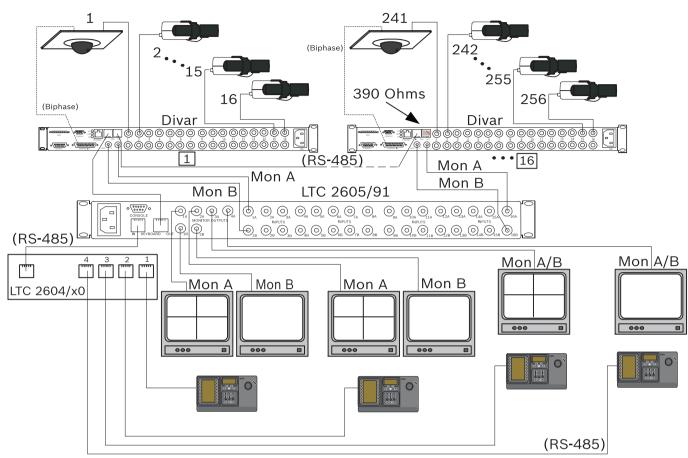

# Installation/configuration notes

LTC 2605/91 Video Manager with System4 Multiplexers and IntuiKey Keyboard

Video Manager with Divar Digital Video Recorders Including Alarm Monitor Pair

LTC 2605/91 Video Manager with Divar Digital Video Recorders and 4 IntuiKey Keyboard Control Stations