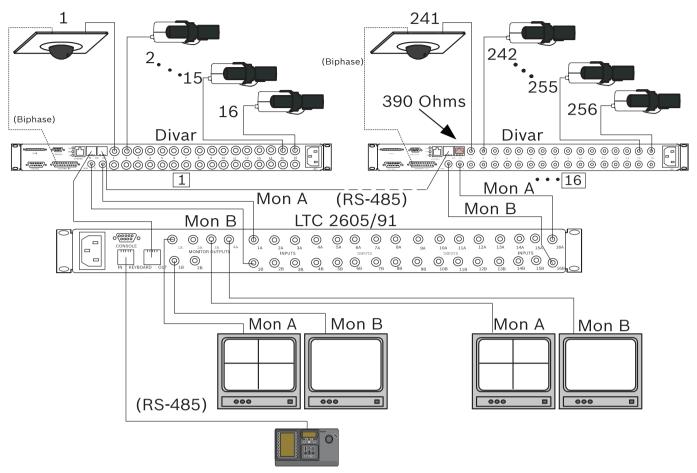

# Installation/configuration notes

LTC 2605/91 Video Manager with System4 Multiplexers and IntuiKey Keyboard

Video Manager with Divar Digital Video Recorders Including Alarm Monitor Pair

LTC 2605/91 Video Manager with Divar Digital Video Recorders and 4 IntuiKey Keyboard Control Stations