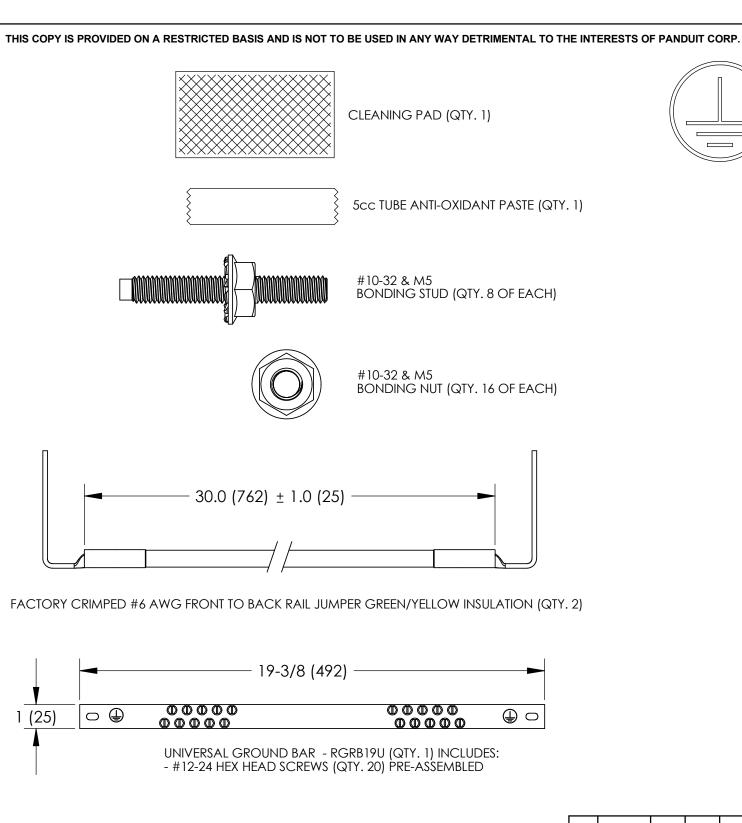

NOTES:

- 1. RETRO-FIT CABINET GROUNDING KIT PART NUMBERS: CGR630UA
- 2. PACKAGING: 1 KIT PER BOX
- 3. DIMENSIONS IN PARENTHESIS ARE MILLIMETERS.
- 4. ALL COMPONENTS THAT MAKE UP THIS KIT ARE ROHS COMPLIANT.

UNIVERSAL GROUNDING STICKER (QTY. 2)

LISTED
GROUNDING AND BONDING EQUIPMENT

|     |      |      |      |                  |         |    |      | C41631_00                                                                          |
|-----|------|------|------|------------------|---------|----|------|------------------------------------------------------------------------------------|
|     |      |      |      |                  |         |    |      | PARIOUIT CORP. TINLEY PARK, ILLINOIS                                               |
|     |      |      |      |                  |         |    |      | ■ CANDUU U CORP. TINLEY PARK, ILLINOIS                                             |
|     |      |      |      |                  |         |    |      | RETRO-FIT CABINET GROUNDING KITS                                                   |
|     |      |      |      |                  |         |    |      | (CGR630UA)<br>CUSTOMER DRAWING                                                     |
|     |      |      |      |                  |         |    |      | UNLESS OTHERWISE SPECIFIED DIMENSIONAL TOLERANCES ARE: UNLESS OTHERWISE SPECIFIED, |
|     |      |      |      |                  |         |    |      | $ \begin{array}{cccccccccccccccccccccccccccccccccccc$                              |
|     |      |      |      |                  |         |    |      | DRAWN BY MAT'L: SCALE NONE                                                         |
| 00  | 1/06 | JHNU | JMAR | DRAWING RELEASED | PC00276 |    |      | DATE 1/06 DRAWING NO / CAD FILE DWG                                                |
| REV | DATE | BY   | СНК  | DESCRIPTION      | ECN     | PM | CUST | T CHK'D C41631 D SIZE                                                              |