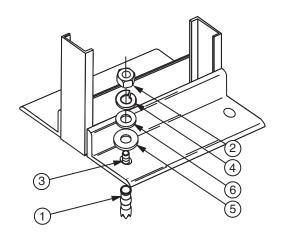

|                       | Item | Qty | Description      |
|-----------------------|------|-----|------------------|
| 0040190010 Stock List | 1    | 4   | expansion shield |
|                       | 2    | 4   | 3/8"-16 nut      |
|                       | 3    | 4   | 2-1/2" stud      |
|                       | 4    | 4   | 3/8" lock washer |
|                       | 5    | 4   | 5/8" flat washer |
|                       | 6    | 4   | 3/8" flat washer |
| ŏ                     |      |     |                  |