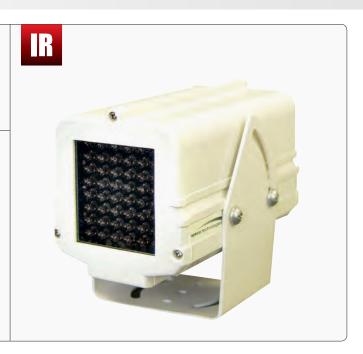

## Indoor/Outdoor Infrared LED Illuminator

IR20024 24VAC, white housing

## **Features**

- 48 powerful infrared LEDs
- Indoor/outdoor infrared illuminator ideal for low-light or near total darkness applications
- Offers a 40' range and 30° horizontal / vertical dispersion angle
- Illuminator is housed in heavy-duty aluminum
- · Mounting bracket included
- 5 year warranty

## **Specifications**

Number of IR LEDs ...... 48

IR Range ...... 40' range & 30° horizontal / vertical angle dispersion

(depending on scene reflection)

IR LED Wavelength ...... 850nm

Minimum Illumination...... 0.00 lux

Housing ...... Heavy duty aluminum

Mount..... Mounting bracket included

Power Supply ......24VAC (power supply not included)

Dimensions...... 3.5" (W) x 4.5" (H) x 6.5" (L)

Weight ...... 3 lbs.

**Optional Accessory** 