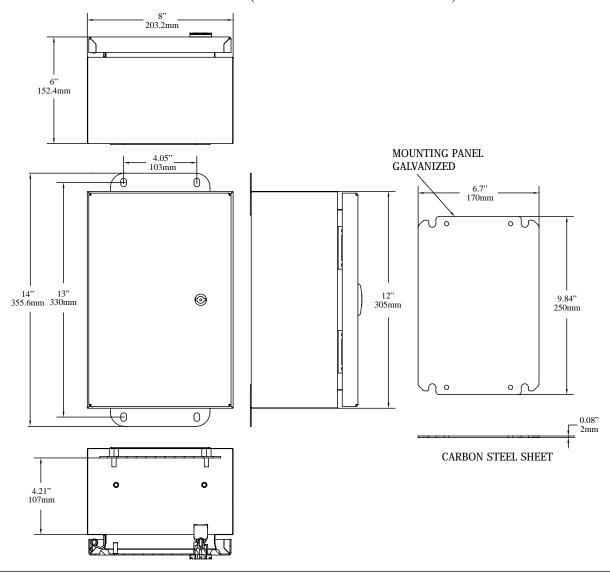

#### **Enclosure Dimensions** (H x W x D approximate):

12" x 8" x 6" (304.8mm x 203.2mm x 152.4mm)