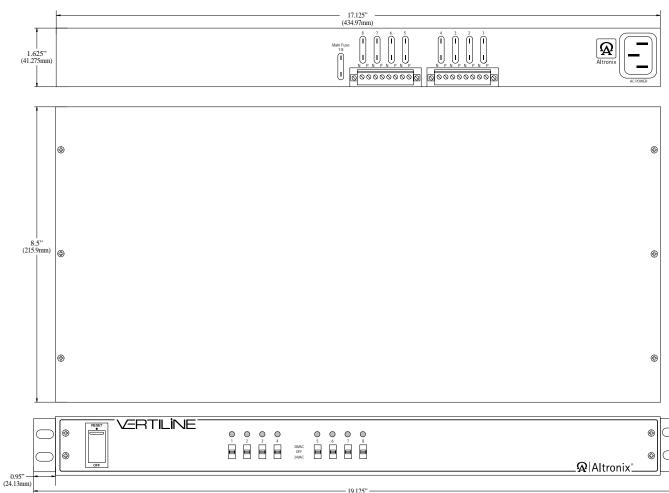

### **Specifications**

| <ul> <li>Input:</li> <li>Selectable 115VAC 60 Hz or 240VAC 50/60 Hz input.</li> <li>115VAC 60 Hz., 3 amp.</li> <li>240VAC 50/60 Hz., 1.5 amp.</li> <li>Output:</li> <li>Eight (8) individually selectable 24VAC or 28VAC power outputs with OFF position.</li> <li>24VAC or 28VAC @ 10 amp max. total (1.25 amp per device, 3 amp max.).</li> <li>Eight (8) external blade fuse protected outputs rated @ 3 amp.</li> <li>Main fuse rated @ 10 amp.</li> <li>Surge suppression.</li> <li>Electrical:</li> <li>Operating temperature: 0° C to 49° C ambient.</li> <li>BTU/Hr.:</li> <li>24VAC: 122.84 BTU/Hr.</li> <li>28VAC: 143.31 BTU/Hr.</li> </ul> | <ul> <li>Electrical (cont'd):</li> <li>System AC input VA requirement:<br/>115VAC: 345VA, 230VAC: 360VA.</li> <li>Features:</li> <li>Eight (8) power LEDs.</li> <li>Illuminated master power disconnect circuit breaker<br/>with manual reset.</li> <li>IEC 320 - 3-wire grounded line cord (detachable).</li> <li>Removable terminal blocks with locking screw flange.</li> <li>Mechanical:</li> <li>Units can be rack, wall or shelf mounted.</li> <li>Modular 1U standard EIA 19" rack mount chassis</li> <li>Enclosure Dimensions (H x W x D approx.):<br/>1.625" x 19.125" x 8.5" (41.3mm x 486mm x 216mm).</li> <li>Product weight (approx.): 9.3 lbs. (4.22 kg).</li> <li>Shipping weight (approx.): 10.6 lbs. (4.81 kg).</li> </ul> |
|--------------------------------------------------------------------------------------------------------------------------------------------------------------------------------------------------------------------------------------------------------------------------------------------------------------------------------------------------------------------------------------------------------------------------------------------------------------------------------------------------------------------------------------------------------------------------------------------------------------------------------------------------------|---------------------------------------------------------------------------------------------------------------------------------------------------------------------------------------------------------------------------------------------------------------------------------------------------------------------------------------------------------------------------------------------------------------------------------------------------------------------------------------------------------------------------------------------------------------------------------------------------------------------------------------------------------------------------------------------------------------------------------------------|
|--------------------------------------------------------------------------------------------------------------------------------------------------------------------------------------------------------------------------------------------------------------------------------------------------------------------------------------------------------------------------------------------------------------------------------------------------------------------------------------------------------------------------------------------------------------------------------------------------------------------------------------------------------|---------------------------------------------------------------------------------------------------------------------------------------------------------------------------------------------------------------------------------------------------------------------------------------------------------------------------------------------------------------------------------------------------------------------------------------------------------------------------------------------------------------------------------------------------------------------------------------------------------------------------------------------------------------------------------------------------------------------------------------------|

## Enclosure Dimensions (H x W x D approximate):

1.625" x 19.125" x 8.5" (41.3mm x 486mm x 216mm)

— 19.125" — (485.775mm)