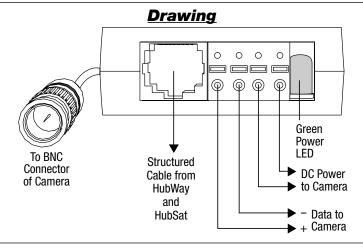

## **Overview**

HubWayDv Video Balun/Combiner is a UL Listed accessory that interfaces with HubWay and HubSat UTP Transceiver Hubs to transmit video, data and power to 12VDC fixed or PTZ indoor or outdoor cameras.

#### | Features:

- Red power LED indicator.
- Compatible with HubWay and HubSat UTP Transceiver Hubs for use with 12VDC cameras.