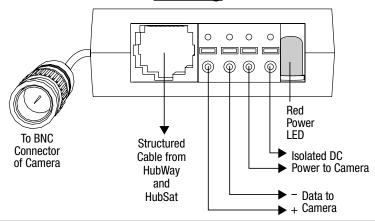

62014



## **Overview**

HubWayDvi Video Balun/Combiner that interfaces with HubWay and HubSat UTP Transceiver Hubs to transmit video, data and isolated power to 12VDC fixed or PTZ indoor or outdoor cameras.

# Kiblay

# **Specifications**

### Video:

• 75 ohm video outputs.

#### Data:

• RS422/RS485 data output.

#### Power:

• 1 amp isolated supply current.

#### Electrical:

• Operating temperature: 0° C to 49° C ambient.

## Features:

- Red power LED indicator.
- Compatible with HubWay and HubSat UTP Transceiver Hubs for use with 12VDC cameras without isolation.

#### Mechanical:

- Dimensions (H x W x D approx.):
  1" x 2.375" x 1.625" x (25.4mm x 60.3mm x 41.3mm)
- Product weight (approx.): 0.12 lbs. (0.054 kg).
- Shipping weight (approx.): 0.15 lbs. (0.068 kg).

## **Drawing**