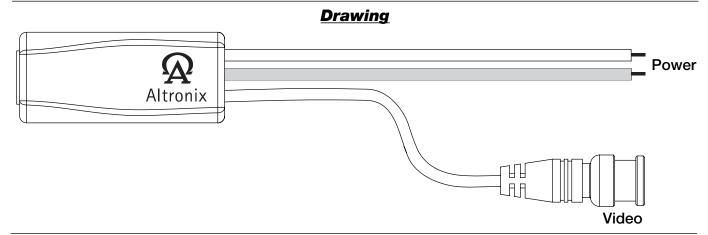

# Video:

• 75 ohm video outputs.

#### Power:

• 1 amp supply current (based on power supply).