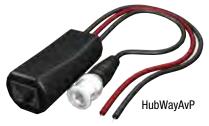

# HubWayAvP Slim-line Video Balun/Combiner

Rev. DSHubWayAvP\_05162014

#### **Overview**

HubWayAvP interfaces with the HubWayH16 Passive UTP Transceiver Hub to route video and power for fixed cameras.