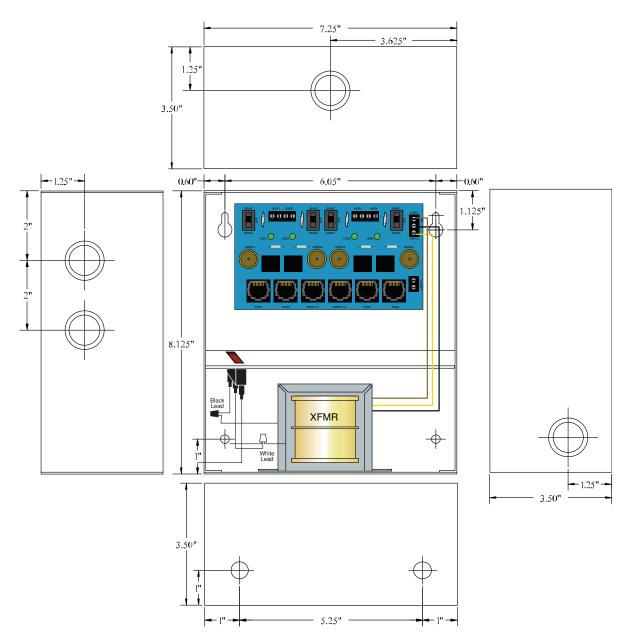

with Integral Isolated Camera Power. Video Balun/Combiners not included.

#### HubSat42Di

Passive UTP Transceiver Hub with Integral Isolated Camera Power Includes four (4) HubWayAv Video Balun/Combiners.

# HubSat43Di

#### ทนมอลเ4อบา

Passive UTP Transceiver Hub with Integral Isolated Camera Power Includes four (4) HubWayDv Video Balun/Combiners.

# **Vidoe Balun/Combiners**

### *HubWayAv*

 Compatible with HubWay®, HubWay®LD and HubSat® UTP Transceiver Hubs for use with 24VAC cameras.



# **HubWayDv**

• Compatible with HubWay®, HubWay®LD and HubSat® UTP Transceiver Hubs for use with 12VDC cameras.



### *HubWayDvi*

 Compatible with HubWay®, HubWay®LD and HubSat® UTP Transceiver Hubs for use with 12VDC cameras without isolation.



# **Enclosure Dimensions**

8.5"H x 7.5"W x 3.5"D