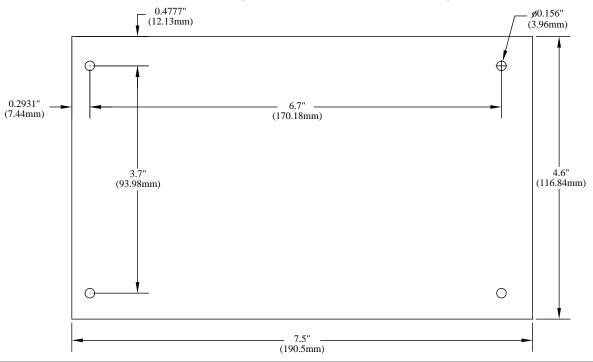

## Mechanical:

- Product weight (approx.): 1.1 lbs. (0.5 kg).
- Shipping weight (approx.): 1.25 lbs. (0.57 kg).
- Board dimensions (L x W x H approx.): 7.5" x 4.6" x 1.75" (190.5 mm x 116.84 mm x 44.45 mm)

# **Board Dimensions** (L x W x H approximate):

7.5" x 4.6" x 1.75" (190.5 mm x 116.84 mm x 44.45 mm)