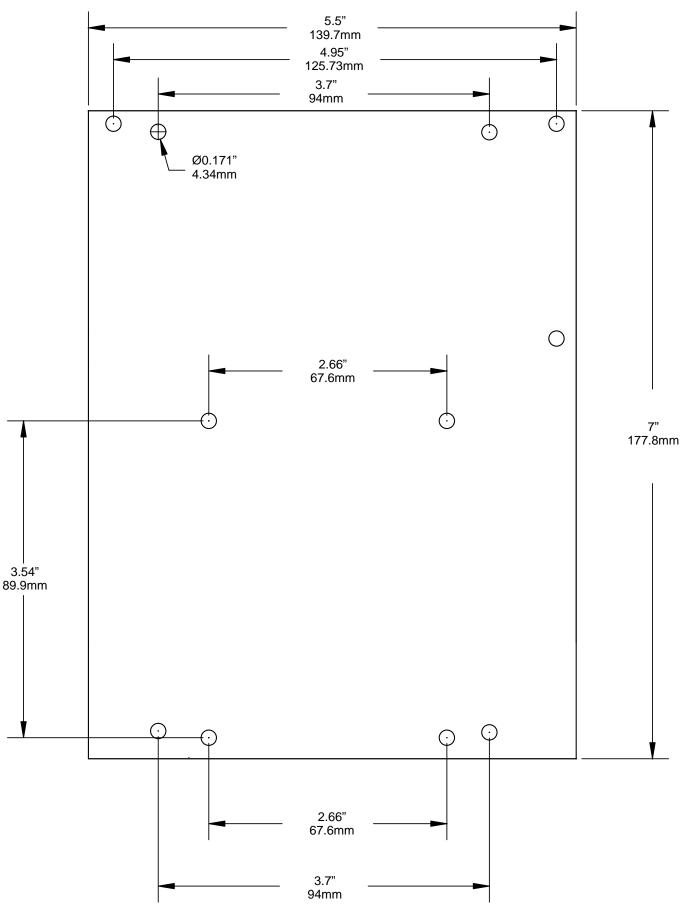

#### Mechanical:

- Board Dimensions (L x W x H approx.):
  7" (177.8mm) x 5.5" (139.7mm) x 1.2" (30.48mm)
- Product weight (approx.): 0.3 lbs. (0.13 kg).
- Shipping weight (approx.): 0.5 lbs. (0.23 kg).

# **Mounting Diagram**