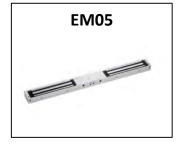

## EM02 Single slim maglock, monitored

Slim single lock-monitored magnetic lock. Compact design, making it ideal for most indoor applications where 275kg holding force is sufficient. Monitoring provides LED lock status indication and relay contacts for signalling.

## **Features**

- MOV provides spike and surge protection
- Fail-safe operation (power to lock)
- Anti-residual magnetism protection
- Top-plate, armature-plate and fixings included
- Slim design
- Dual voltage 12Vdc or 24Vdc (selectable)
- Surface mount
- Silver anodised aluminium finish
- Lock monitoring

## **Technical Information**

- Holding force: up to 275kg (600lb)
- Current draw = 500mA @ 12Vdc / 250mA
   @ 24Vdc
- Voltage tolerance: +/- 15%
- Operating temp: -10°C to +55°C
- Humidity: 0-95% non-condensating
- Weight: 2kg approx.
- Red/Green LED indicator
- Relay: COM/NO/NC (1A@24Vdc)