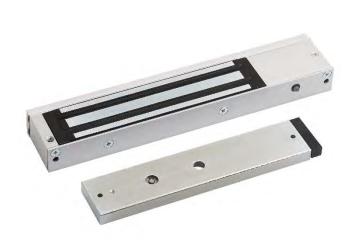

## EM02 Single slim maglock, monitored

Slim single lock-monitored magnetic lock. Compact design, making it ideal for most indoor applications where 275kg holding force is sufficient. Monitoring provides LED lock status indication and relay contacts for signalling.

## **Features**

- MOV provides spike and surge protection
- Fail-safe operation (power to lock)
- Anti-residual magnetism protection
- Top-plate, armature-plate and fixings included
- Slim design
- Dual voltage 12Vdc or 24Vdc (selectable)
- Surface mount
- Silver anodised aluminium finish
- Lock monitoring

## **Technical Information**

- Holding force: up to 275kg (600lb)
- Current draw = 500mA @ 12Vdc / 250mA
   @ 24Vdc
- Voltage tolerance: +/- 15%
- Operating temp: -10°C to +55°C
- Humidity: 0-95% non-condensating
- Weight: 2kg approx.
- Red/Green LED indicator
- Relay: COM/NO/NC (1A@24Vdc)