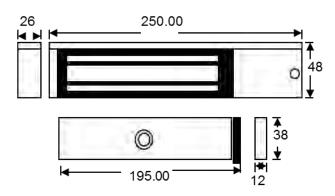

## **Technical Information**

- Holding force: up to 275kg (600lb)
- Current draw = 500mA @ 12Vdc / 250mA
   @ 24Vdc
- Voltage tolerance: +/- 15%
- Operating temp: -10°C to +55°C
- Humidity: 0-95% non-condensating
- Weight: 2kg approx.
- Red/Green LED indicator
- Relay: COM/NO/NC (1A@24Vdc)