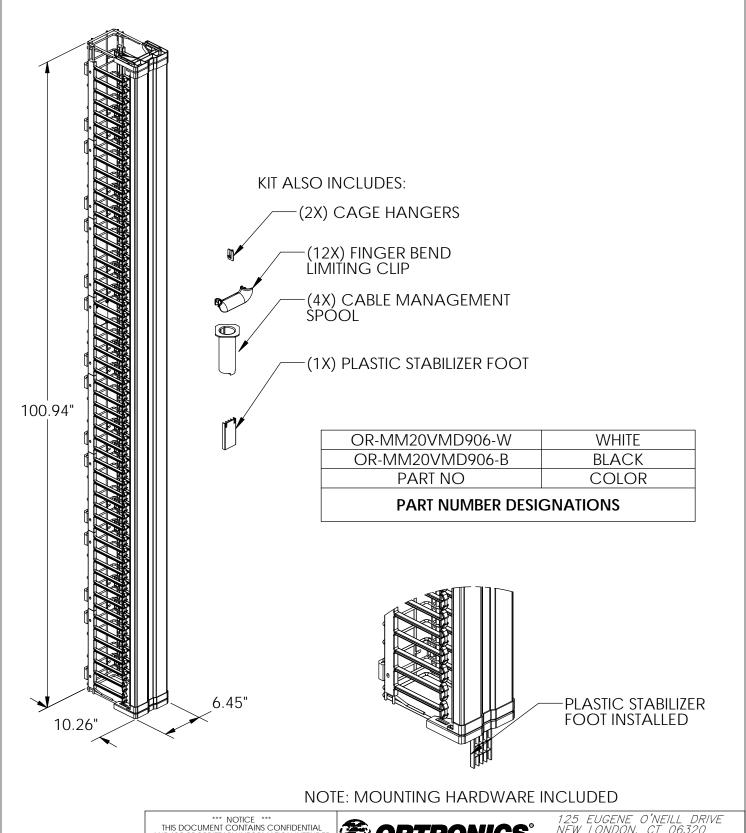

125 EUGENE O'NEILL DRIVE NEW LONDON, CT 06320 TEL: 860-445-3800 FAX: 860-405-2990 WWW.ORTRONICS.COM

TITLE

MM20, VERTICAL CABLE MGMT CAGE W/DOOR 6.45" X 10.26" X 100.94"

|      | NAME | DATE      | SIZE | CAD FILE |           | DWC | 3 NO  |          | REV |
|------|------|-----------|------|----------|-----------|-----|-------|----------|-----|
| DWN  | JH   | 5/12/2014 | Α    | MM2      | 0VMD906XC | OR- | MM20\ | /MD906-X | 00  |
| CHK  | JQ   | 5/12/2014 | SCAL | F        |           |     | SHEET |          |     |
| APPR | CV   | 5/15/2014 |      | NONE     |           |     | SHEET | 1 OF 1   |     |