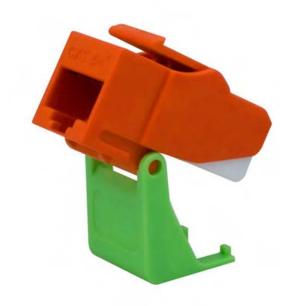

# Snap and Go Cat 5e Keystone Connector, Orange

WP3550-OR

Save time and money on the jobsite with the new Snap and Go Cat 5e Keystone Connector. Never worry about not having a punchdown tool again with this amazing self terminating connector.

### features & benefits

Wire without a flat survace or palm tool. Improves cable performance by maintaining tight wire twists. Exceeds TIA 568 standards.

No punchdown tool required to terminate cable.

Terminate 10-20% faster than with a standarded RJ45 punchdown tools.

#### **General Info**

Cable Type: "Terminates 4-pair, 22-26 AWG, 100 ohm, solid or stranded unshielded twisted pair cable"

Color: Orange

finish: Contacts plated with 50 microinches of gold

Mod Jack Wiring: Supports both T568A and T568B wiring schemes