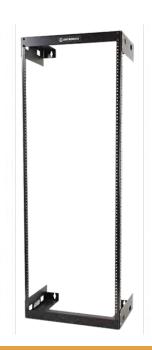

# Wall Mount Rack, Fixed, 30RU, 56.25"H X 19.78"W X 12"D, Black

OR-WMRF-30-12

### features & benefits

- Available in 8RU, 15RU and 30RU sizes: Provides a choice of a smaller foot print or more capacity.
- Available in 12" and 18" depths: Shallow depth for tight spaces and deeper rack for equipment mounting.
- Extra large cable openings at top and bottom: Prevents kinking and excessive bending of cables.
- 12-24 threaded rails: Heavy duty threads for secure mounting.
- Fifty 12-24 equipment mounting screws provided: No additional parts to order.
- Black textured powder coat finish: Durable and rust-resistant.

#### **Dimensions**

Depth U S: 12" Width U S: 19.78" Rack Units: 30 Height: 56.25"