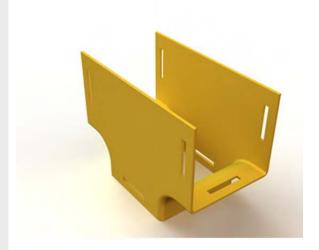

# Mighty Mo Fiber Raceway, Vertical Tee 4" x 4" to 4" x 4", yellow

OR-MMFVT4X4T4-Y

Vertical Tees are used to drop cables vertically from horizontal routes into frames or cabinets. They are available with and without covers. Vertical tees in 8" X 4" and 12" X 4" can be used to transition to smaller duct and retrofit tees can be installed where cables are already in place.

#### **Dimensions**

Height U S: 4" Width U S: 4.00"