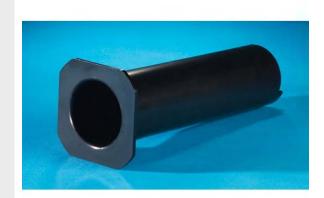

MM6 Cable
Management
Spool, set of 4,
11" long for 10"
vertical
management
cage with door

OR-MM6CMS10

MM6 Cable Management Spool, set of 4 , 11" long for 10" vertical management cage with door

## features & benefits

• Mount at any height on the front or back of the 10" cage: Provides bend limitation and slack storage for copper and fiber cords.