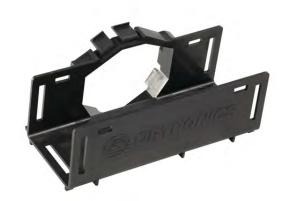

MM20 Universal Cable Troughs, 2" x 2" x 5.25" trough with hex mounting for MM20 channel racks, package of 6

OR-MM20UCT2X2-X

Note: Replace the "X" tail code with "B" for black or "W" for white.

## features & benefits

- Snaps into the hex pattern on MM20 channel racks: Creates a front to rear pathway for cables between racks.
- **Hex design:** Allows trough to be rotated in 30 degree increments for pathway transition from horizontal to vertical.
- HiLOC ready: Up to 3 HiLOC harness shells can be snapped into the cable trough providing Zero "U" connectivity for switches and servers.