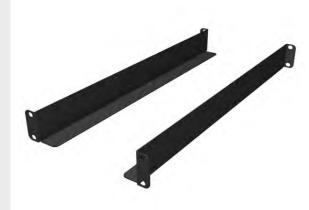

# MM20 Equipment Support Brackets, set of brackets for MM20 24"D channel racks

OR-MM20ESB24-X

The 6" equipment support brackets can be cantilever mounted at the rear of any Mighty Mo rack and used to support equipment mounted to the front rails. Deeper equipment support brackets are sized to the 16-1/4" to 30" channel racks and 4-point mount with the equipment's mounting ears to provide zero unit support from front to back.

# features & benefits

- 6" cantilever style: Mount at the rear of any Mighty Mo rack and support equipment mounted to the front rails.
- 16-1/4" to 30" 4-point style: Mount at 4-points and are sized to the 16-1/4" to 30" channel racks and 4-point racks mounting behind the equipment's mounting ears to provide zero unit support from front to back.