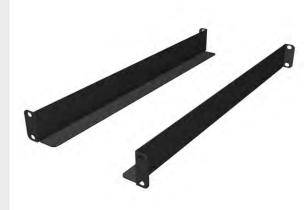

MM20
Equipment
Support
Brackets, set of
brackets for
MM20 16-1/4"D
channel racks

OR-MM20ESB16-X

The 6" equipment support brackets can be cantilever mounted at the rear of any Mighty Mo rack and used to support equipment mounted to the front rails. Deeper equipment support brackets are sized to the 16-1/4" to 30" channel racks and 4-point mount with the equipment's mounting ears to provide zero unit support from front to back.

## features & benefits

- 6" cantilever style: Mount at the rear of any Mighty Mo rack and support equipment mounted to the front rails.
- 16-1/4" to 30" 4-point style: Mount at 4-points and are sized to the 16-1/4" to 30" channel racks and 4-point racks mounting behind the equipment's mounting ears to provide zero unit support from front to back.