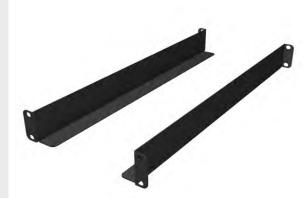

MM20
Equipment
Support
Brackets, set of
brackets 6"D for
rear support on
all MM20 racks

OR-MM20ESB06-X

The 6" equipment support brackets can be cantilever mounted at the rear of any Mighty Mo rack and used to support equipment mounted to the front rails. Deeper equipment support brackets are sized to the 16-1/4" to 30" channel racks and 4-point mount with the equipment's mounting ears to provide zero unit support from front to back.

# features & benefits

- 6" cantilever style: Mount at the rear of any Mighty Mo rack and support equipment mounted to the front rails.
- 16-1/4" to 30" 4-point style: Mount at 4-points and are sized to the 16-1/4" to 30" channel racks and 4-point racks mounting behind the equipment's mounting ears to provide zero unit support from front to back.