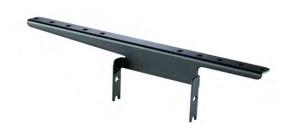

MM20 Cable
Runway
Mounting
Bracket, 6"H for
MM20 24"
channel racks,
supports
runway up to
24"W

OR-MM20CRB6H24-X

Mounts to the top side of the Mighty Mo rack channels or frames, providing mounting for runway (ladder rack) to run parallel with the row of racks. Standard brackets position the bottom of the runway at 2" above the rack height and 6" high brackets position the bottom of the runway at 6" above the rack height.

# features & benefits

- Mounts to Mighty Mo 20 racks: Allows you to secure cable runway parallel to the racks.
- Provides mounting locations for multiple runway sizes: No need to stock multiple mounting plates.
- No additional hardware required: Uses existing hardware from rack.