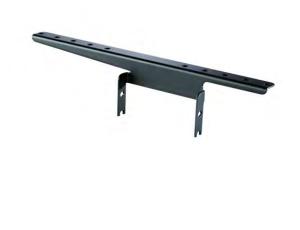

# La legrand<sup>®</sup> designed to be better.

MM20 Cable Runway Mounting Bracket, 2"H for MM20 10-1/2" channel racks, supports runway up to 18"W

OR-MM20CRB10-X

Mounts to the top side of the Mighty Mo rack channels or frames, providing mounting for runway (ladder rack) to run parallel with the row of racks. Standard brackets position the bottom of the runway at 2" above the rack height and 6" high brackets position the bottom of the runway at 6" above the rack height.

# features & benefits

- Mounts to Mighty Mo 20 racks: Allows you to secure cable runway parallel to the racks.
- Provides mounting locations for multiple runway sizes: No need to stock multiple mounting plates.
- No additional hardware required: Uses existing hardware from rack.