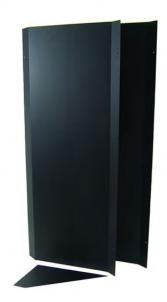

MM20 Lightweight Airflow Baffles, for MM20830 rack and MM20VMD816 vertical manager

OR-MM20ABL83016-X

Note: Replace the "X" tail code with "B" for black or "W" for white.

# features & benefits

- Full height angled design: Provides increased intake area over square duct designs and reduces back pressure on the exhaust side of the switch.
- Manufactured from recycled PVC/ABS resin: Chemical and corrosion resistant, low flammability (UL-94 VO flame rating), perfect for data center use.
- Lightweight foam core construction: Much easier to install, thermal and sound insulation (absorbs vibrations and oscillations) and reduced shipping cost and possibility of damage