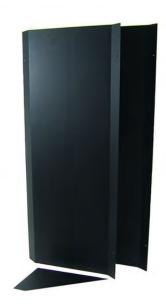

# features & benefits

- Full height angled design: Provides increased intake area over square duct designs and reduces back pressure on the exhaust side of the switch.
- Manufactured from recycled PVC/ABS resin: Chemical and corrosion resistant, low flammability (UL-94 VO flame rating), perfect for data center use.
- Lightweight foam core construction: Much easier to install, thermal and sound insulation (absorbs vibrations and oscillations) and reduced shipping cost and possibility of damage