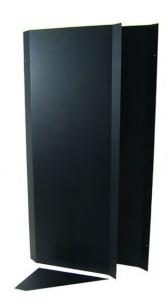

# features & benefits

- Full height angled design: Provides increased intake area over square duct designs and reduces back pressure on the exhaust side of the switch.
- Manufactured from recycled PVC/ABS resin: Chemical and corrosion resistant, low flammability (UL-94 VO flame rating), perfect for data center use.
- Lightweight foam core construction: Much easier to install, thermal and sound insulation (absorbs vibrations and oscillations) and reduced shipping cost and possibility of damage