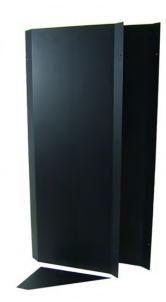

# features & benefits

- Full height angled design: Provides increased intake area over square duct designs and reduces back pressure on the exhaust side of the switch.
- Manufactured from recycled PVC/ABS resin: Chemical and corrosion resistant, low flammability (UL-94 VO flame rating), perfect for data center use.
- Lightweight foam core construction: Much easier to install, thermal and sound insulation (absorbs vibrations and oscillations) and reduced shipping cost and possibility of damage