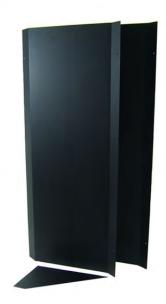

# features & benefits

- Full height angled design: Provides increased intake area over square duct designs and reduces back pressure on the exhaust side of the switch.
- Manufactured from recycled PVC/ABS resin: Chemical and corrosion resistant, low flammability (UL-94 VO flame rating), perfect for data center use.
- Lightweight foam core construction: Much easier to install, thermal and sound insulation (absorbs vibrations and oscillations) and reduced shipping cost and possibility of damage