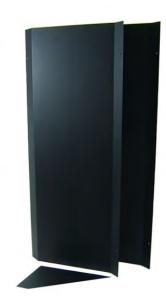

# features & benefits

- Full height angled design: Provides increased intake area over square duct designs and reduces back pressure on the exhaust side of the switch.
- Manufactured from recycled PVC/ABS resin: Chemical and corrosion resistant, low flammability (UL-94 VO flame rating), perfect for data center use.
- Lightweight foam core construction: Much easier to install, thermal and sound insulation (absorbs vibrations and oscillations) and reduced shipping cost and possibility of damage