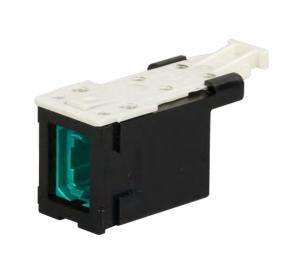

# Infinium HD Fiber Module -MPO, Aqua

OR-HDFM-FMTZNL-00

Fitted in a black housing, modules are available in LC duplex, SC simplex and MPO. LC duplex and SC adapters are available in Aqua, Blue, Green, Beige, Red and Yellow. MPO adapters are available in Aqua, Green, Beige, Black, Red, Blue and Magenta.

#### **Cord Information**

Connector Type End One: MPO Pass-thru Connector Type End Two: MPO Pass-thru