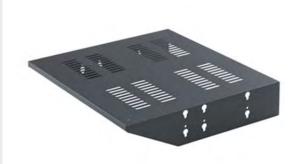

# Equipment Shelf, Vented, 19" Mounting, 15.50"D

OR-ESV-19-3B

Equipment Shelf, Vented,19" Mounting, works with 3" and 6" Channel Racks, 17.38"W x 3.5"H x 15.50"D, Black

## features & benefits

Adjustable mounting: Works with either a 3" or 6" channel rack.
Holds up to 150 lbs: Ideal for mounting large CPUs, monitors, power supplies, laser printers or any other equipment needing extra support.
Four point mounting : Additional equipment support .

#### **General Info**

Color: Black Type: Shelves Features: Vented

### Dimensions

Depth Metric: 394 mm Depth U S: 15.50" Height Metric: 89 mm Height U S: 3.50" Width Metric: 441 mm Width U S: 17.38" Rack Units: 2