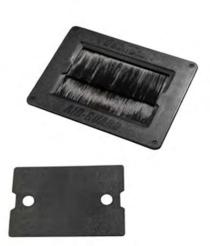

## Air Guard Brush Cable Grommet, Flush Mount

OR-BCGFME5X7

Air Guard Brush Cable Grommet, flush mount Extreme is a heavy duty unit with a two stage, integrated sealing system, EPDM gasket material (UL94HF-1 rated) and standard Air Guard brush technology, to provide the most effective air seal.

A heavy duty, integrated safety cover comes as a standard component. OSHA jobsite statues require open holes in floor panels to be covered. The cover may remain in place until cabling systems are installed and may be saved for future use.

## features & benefits

Brush cable grommets help to prevent air loss in plenum cooled floors when access holes are required for cable routing through the floor.

- •Provides an exceptional seal around cables for an effective and economical solution towards eliminating bypass air through cable cutouts.
- •Provides an energy savings benefit by reducing cool air loss while improving the static pressure to cool data center equipment.
- •Helps prevent network equipment from overheating.
- •Seals cable openings with an overlapping brush and/or EPDM gaskets to help prevent under-floor contamination.
- •Floor tiles can be removed without disconnecting equipment.
- •Flame retardant ABS polycarbonate material provides a finished look.