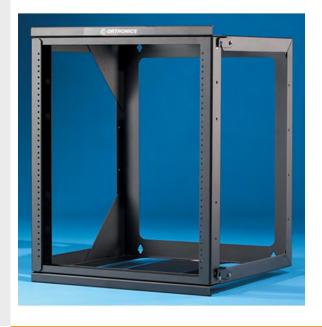

# Wall Mounted Relay Rack, 26" H

OR-604045400

Wall Mounted Relay Rack, 26 H, 20.25" W x 26" H x 18" D, black

## features & benefits

- · Wall mount relay rack offers flexibility
- Front swing gate
- #12-24 threaded EIA hole pattern
- Sturdy and compact
- Hook and loop type straps and adhesive clips included
- Keyhole mounting