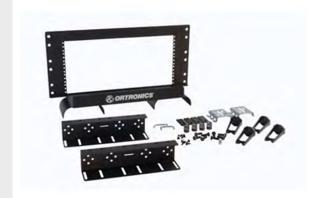

Mighty Mo Overhead Cable Pathway Rack, 5RU, 19 panel mounting, 23.6"W x 12.6" H x 9" D

OR-60401015

Mighty Mo Overhead Cable Pathway Rack, 5RU, 19 panel mounting, 23.6"W x 12.6" H x 9" D, black

## features & benefits

 Pathway bracket allows horizontal connectivity to be supported by the over head pathway

- Built-in Mighty Mo waterfalls
- Moving panels outside the rack or cabinet decreases cable density
- Universal 19" mounting
- Mounts to the side of Homaco runway with 1 1/2" high stringers or any Cablofil cable tray 2" or deeper
- Adjusts to three heights

## **Construction Information**

Component1: Overhead Panel

Component2: Bracket Component3: Spacer Component4: Speed Nut

Component5: P/P Mounting Srews

Finish Plating1: Black with white silkscreen

Finish Plating2: Black Finish Plating3: Black Finish Plating4: Black Finish Plating5: Black Material1: .125 Aluminum Material2: .125 Aluminum Material3: 3/16 (.187) Aluminum