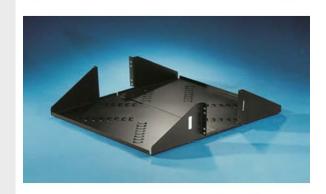

# Double Equipment Shelf for Mighty Mo Racks

OR-60400517

Double Equipment Shelf for Mighty Mo Racks, 23 x 5.25" x 24", black, works with 6.5" channel racks

## features & benefits

- Holds up to 150 lbs
- Two-piece aluminum design
- Four-point mounting
- Shelf includes cutouts on base
- Flexible
- Usable shelf width is 21.37"