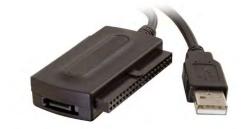

## 33in USB 2.0 to IDE or Serial ATA Drive Adapter Cable

2403-30504-ADT

Turn any IDE or SATA drive into a convenient external drive! Simply connect one IDE/ATAPI or SATA-based mass storage device through a USB port to easily transfer files from a computer or laptop, backup files or store large file archives on an external hard drive. The USB 2.0 interface enables easy installation with its plug-and-play design. The adapter supports all existing IDE/ATAPI devices such as Iomega® Zip®, CD-ROM, CD-RW, DVD-ROM and IDE hard drives.