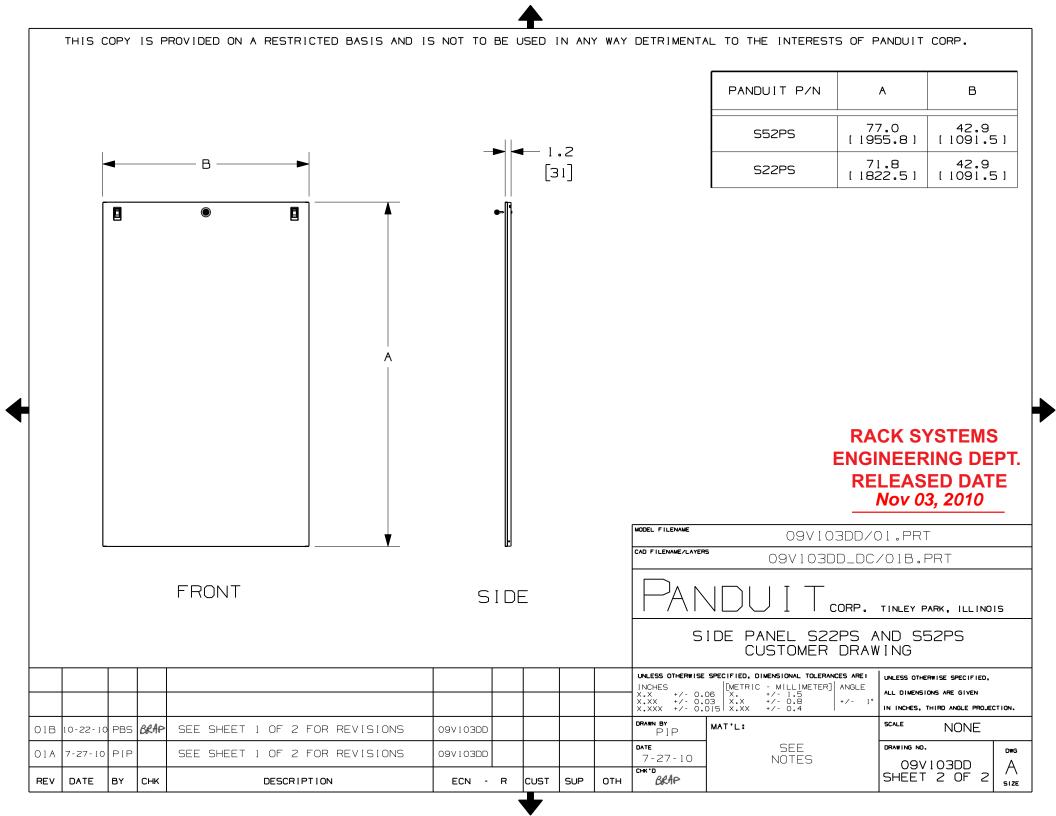

THIS COPY IS PROVIDED ON A RESTRICTED BASIS AND IS NOT TO BE USED IN ANY WAY DETRIMENTAL TO THE INTERESTS OF PANDUIT CORP.

| PANDUIT P/N | DESCRIPTION                        | WEIGHT                        |  |  |
|-------------|------------------------------------|-------------------------------|--|--|
| S52PS       | SIDE PANEL 45RU HIGH X 1200mm DEEP | 51.0 LBS/EACH<br>23.1 Kg/EACH |  |  |
| S22PS       | SIDE PANEL 42RU HIGH X 1200mm DEEP | 47.5 LBS/EACH<br>21.5 Kg/EACH |  |  |

## NOTES:

- 1. VISIT OUR ON-LINE CATALOG AT WWW.PANDUIT.COM FOR A LIST OF CURRENT PARTS APPLICABLE FOR USE WITH THIS PRODUCT.
- 2. PARTS SUPPLIED:
  - 1 SIDE PANEL
  - 1- MOUNTING HARDWARE KIT
- 3. DIMENSIONS IN PARENTHESIS ARE METRIC.

RACK SYSTEMS ENGINEERING DEPT. RELEASED DATE Nov 03, 2010

UNLESS OTHERWISE SPECIFIED.

| MODEL FILENAME      | 09V103DD/01.PRT             |
|---------------------|-----------------------------|
| CAD FILENAME/LAYERS | 09V103DD_DC/01B.PRT         |
| PAND                | CORP. TINLEY PARK, ILLINOIS |

SIDE PANEL S22PS AND S52PS CUSTOMER DRAWING

UNLESS OTHERWISE SPECIFIED, DIMENSIONAL TOLERANCES ARE:

|     |          |     |      |                        |          |   |      | le  |     |                     |                       |                                                        |        |
|-----|----------|-----|------|------------------------|----------|---|------|-----|-----|---------------------|-----------------------|--------------------------------------------------------|--------|
|     |          |     |      |                        |          |   |      |     |     | INCHES<br>  X.X     | 03 X.X +/- 0.8 +/- 1° | ALL DIMENSIONS ARE GIVEN IN INCHES, THIRD ANGLE PROJEC | CTION. |
| 01B | 10-22-10 | PBS | BRAP | ADDED S52PS SIDE PANEL | 09V103DD |   |      |     |     | DRAWN BY            | MAT'L:                | scale NONE                                             |        |
| OIA | 7-27-10  | PIP |      | RELEASED TO PRODUCTION | 09V103DD |   |      |     |     | <b>DATE</b> 7-27-10 | SEE<br>NOTES          | DRAWING NO.                                            | DWG    |
| REV | DATE     | BY  | СНК  | DESCRIPTION            | ECN -    | R | CUST | SUP | отн | CHK'D<br>BRAP       |                       | SHEET 1 OF 2                                           | SIZE   |