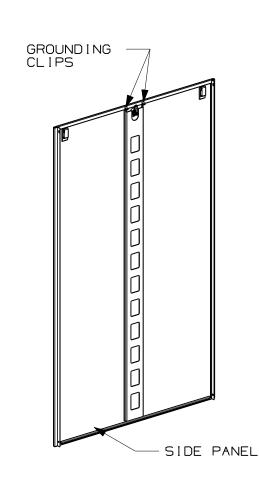

THIS COPY IS PROVIDED ON A RESTRICTED BASIS AND IS NOT TO BE USED IN ANY WAY DETRIMENTAL TO THE INTERESTS OF PANDUIT CORP.

| PANDUIT P/N | DESCRIPTION                        | WEIGHT                        |  |  |
|-------------|------------------------------------|-------------------------------|--|--|
| S52PS       | SIDE PANEL 45RU HIGH X 1200mm DEEP | 51.0 LBS/EACH<br>23.1 Kg/EACH |  |  |
| S22PS       | SIDE PANEL 42RU HIGH X 1200mm DEEP | 47.5 LBS/EACH<br>21.5 Kg/EACH |  |  |

## NOTES:

- 1. VISIT OUR ON-LINE CATALOG AT WWW.PANDUIT.COM FOR A LIST OF CURRENT PARTS APPLICABLE FOR USE WITH THIS PRODUCT.
- 2. PARTS SUPPLIED:
  - 1 SIDE PANEL
  - 1- MOUNTING HARDWARE KIT
- 3. DIMENSIONS IN PARENTHESIS ARE METRIC.