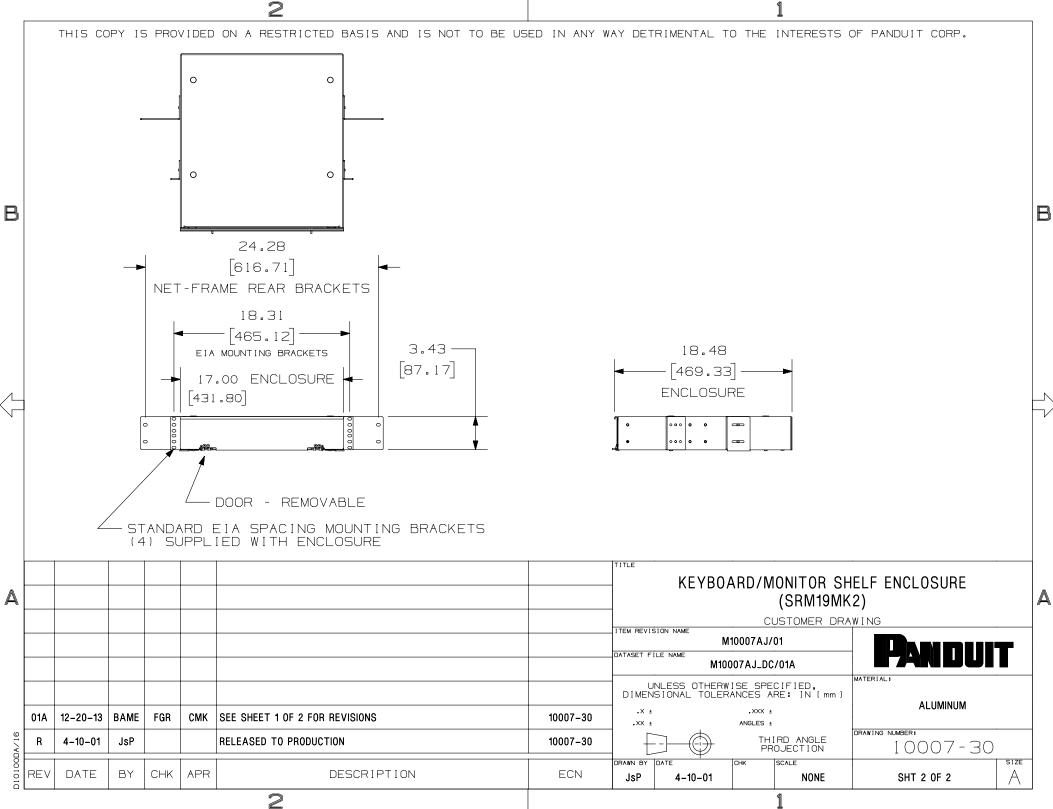

|                                                                              |                                                                                                                                                                                                                                                                                                                                                                                                                                                                                                                                                                                                                                                                                                                                                                                                                                                                                                                                                                                                                                                                                                                                                                                                                                                                                                                                                                                                                                                                                                                                                                                                                                                                                                                                                                                                                                                                                                                                                                                                                                                                                                                                                                                                                                                                                                                                                                                                                                                                                                                                                                               |      |     |     | 2                   |                                                   | 1                                                                  |
|------------------------------------------------------------------------------|-------------------------------------------------------------------------------------------------------------------------------------------------------------------------------------------------------------------------------------------------------------------------------------------------------------------------------------------------------------------------------------------------------------------------------------------------------------------------------------------------------------------------------------------------------------------------------------------------------------------------------------------------------------------------------------------------------------------------------------------------------------------------------------------------------------------------------------------------------------------------------------------------------------------------------------------------------------------------------------------------------------------------------------------------------------------------------------------------------------------------------------------------------------------------------------------------------------------------------------------------------------------------------------------------------------------------------------------------------------------------------------------------------------------------------------------------------------------------------------------------------------------------------------------------------------------------------------------------------------------------------------------------------------------------------------------------------------------------------------------------------------------------------------------------------------------------------------------------------------------------------------------------------------------------------------------------------------------------------------------------------------------------------------------------------------------------------------------------------------------------------------------------------------------------------------------------------------------------------------------------------------------------------------------------------------------------------------------------------------------------------------------------------------------------------------------------------------------------------------------------------------------------------------------------------------------------------|------|-----|-----|---------------------|---------------------------------------------------|--------------------------------------------------------------------|
| THIS COPY IS PROVIDED ON A RESTRICTED BASIS AND IS NOT TO BE USED IN ANY WAY |                                                                                                                                                                                                                                                                                                                                                                                                                                                                                                                                                                                                                                                                                                                                                                                                                                                                                                                                                                                                                                                                                                                                                                                                                                                                                                                                                                                                                                                                                                                                                                                                                                                                                                                                                                                                                                                                                                                                                                                                                                                                                                                                                                                                                                                                                                                                                                                                                                                                                                                                                                               |      |     |     |                     | WAY DETRIMENTAL TO THE INTERESTS OF PANDUIT CORP. |                                                                    |
|                                                                              |                                                                                                                                                                                                                                                                                                                                                                                                                                                                                                                                                                                                                                                                                                                                                                                                                                                                                                                                                                                                                                                                                                                                                                                                                                                                                                                                                                                                                                                                                                                                                                                                                                                                                                                                                                                                                                                                                                                                                                                                                                                                                                                                                                                                                                                                                                                                                                                                                                                                                                                                                                               |      |     |     | • •                 |                                                   | PANDUIT P/N WEIGHT                                                 |
|                                                                              |                                                                                                                                                                                                                                                                                                                                                                                                                                                                                                                                                                                                                                                                                                                                                                                                                                                                                                                                                                                                                                                                                                                                                                                                                                                                                                                                                                                                                                                                                                                                                                                                                                                                                                                                                                                                                                                                                                                                                                                                                                                                                                                                                                                                                                                                                                                                                                                                                                                                                                                                                                               |      |     |     |                     |                                                   | SRM19MK2<br>5.52Kg/EACH                                            |
| B                                                                            | AREA FOR MOUSE WHEN<br>ENCLOSURE<br>HOUSING<br>HOUSING<br>PULL OUT DRAWER<br>PULL OUT DRAWER<br>PULL OUT DRAWER<br>HOUSING<br>PULL OUT DRAWER<br>HOUSING<br>HOUSING<br>HOUSING<br>HOUSING<br>HOUSING<br>HOUSING<br>HOUSING<br>HOUSING<br>HOUSING<br>HOUSING<br>HOUSING<br>HOUSING<br>HOUSING<br>HOUSING<br>HOUSING<br>HOUSING<br>HOUSING<br>HOUSING<br>HOUSING<br>HOUSING<br>HOUSING<br>HOUSING<br>HOUSING<br>HOUSING<br>HOUSING<br>HOUSING<br>HOUSING<br>HOUSING<br>HOUSING<br>HOUSING<br>HOUSING<br>HOUSING<br>HOUSING<br>HOUSING<br>HOUSING<br>HOUSING<br>HOUSING<br>HOUSING<br>HOUSING<br>HOUSING<br>HOUSING<br>HOUSING<br>HOUSING<br>HOUSING<br>HOUSING<br>HOUSING<br>HOUSING<br>HOUSING<br>HOUSING<br>HOUSING<br>HOUSING<br>HOUSING<br>HOUSING<br>HOUSING<br>HOUSING<br>HOUSING<br>HOUSING<br>HOUSING<br>HOUSING<br>HOUSING<br>HOUSING<br>HOUSING<br>HOUSING<br>HOUSING<br>HOUSING<br>HOUSING<br>HOUSING<br>HOUSING<br>HOUSING<br>HOUSING<br>HOUSING<br>HOUSING<br>HOUSING<br>HOUSING<br>HOUSING<br>HOUSING<br>HOUSING<br>HOUSING<br>HOUSING<br>HOUSING<br>HOUSING<br>HOUSING<br>HOUSING<br>HOUSING<br>HOUSING<br>HOUSING<br>HOUSING<br>HOUSING<br>HOUSING<br>HOUSING<br>HOUSING<br>HOUSING<br>HOUSING<br>HOUSING<br>HOUSING<br>HOUSING<br>HOUSING<br>HOUSING<br>HOUSING<br>HOUSING<br>HOUSING<br>HOUSING<br>HOUSING<br>HOUSING<br>HOUSING<br>HOUSING<br>HOUSING<br>HOUSING<br>HOUSING<br>HOUSING<br>HOUSING<br>HOUSING<br>HOUSING<br>HOUSING<br>HOUSING<br>HOUSING<br>HOUSING<br>HOUSING<br>HOUSING<br>HOUSING<br>HOUSING<br>HOUSING<br>HOUSING<br>HOUSING<br>HOUSING<br>HOUSING<br>HOUSING<br>HOUSING<br>HOUSING<br>HOUSING<br>HOUSING<br>HOUSING<br>HOUSING<br>HOUSING<br>HOUSING<br>HOUSING<br>HOUSING<br>HOUSING<br>HOUSING<br>HOUSING<br>HOUSING<br>HOUSING<br>HOUSING<br>HOUSING<br>HOUSING<br>HOUSING<br>HOUSING<br>HOUSING<br>HOUSING<br>HOUSING<br>HOUSING<br>HOUSING<br>HOUSING<br>HOUSING<br>HOUSING<br>HOUSING<br>HOUSING<br>HOUSING<br>HOUSING<br>HOUSING<br>HOUSING<br>HOUSING<br>HOUSING<br>HOUSING<br>HOUSING<br>HOUSING<br>HOUSING<br>HOUSING<br>HOUSING<br>HOUSING<br>HOUSING<br>HOUSING<br>HOUSING<br>HOUSING<br>HOUSING<br>HOUSING<br>HOUSING<br>HOUSING<br>HOUSING<br>HOUSING<br>HOUSING<br>HOUSING<br>HOUSING<br>HOUSING<br>HOUSING<br>HOUSING<br>HOUSING<br>HOUSING<br>HOUSING<br>HOUSING<br>HOUSING<br>HOUSING<br>HOUSING<br>HOUSING<br>HOUSING<br>HOUSING |      |     |     |                     |                                                   |                                                                    |
|                                                                              |                                                                                                                                                                                                                                                                                                                                                                                                                                                                                                                                                                                                                                                                                                                                                                                                                                                                                                                                                                                                                                                                                                                                                                                                                                                                                                                                                                                                                                                                                                                                                                                                                                                                                                                                                                                                                                                                                                                                                                                                                                                                                                                                                                                                                                                                                                                                                                                                                                                                                                                                                                               |      |     |     |                     |                                                   | KEYBOARD/MONITOR SHELF ENCLOSURE<br>(SRM19MK2)                     |
|                                                                              |                                                                                                                                                                                                                                                                                                                                                                                                                                                                                                                                                                                                                                                                                                                                                                                                                                                                                                                                                                                                                                                                                                                                                                                                                                                                                                                                                                                                                                                                                                                                                                                                                                                                                                                                                                                                                                                                                                                                                                                                                                                                                                                                                                                                                                                                                                                                                                                                                                                                                                                                                                               |      |     |     |                     |                                                   | CUSTOMER DRAWING                                                   |
|                                                                              |                                                                                                                                                                                                                                                                                                                                                                                                                                                                                                                                                                                                                                                                                                                                                                                                                                                                                                                                                                                                                                                                                                                                                                                                                                                                                                                                                                                                                                                                                                                                                                                                                                                                                                                                                                                                                                                                                                                                                                                                                                                                                                                                                                                                                                                                                                                                                                                                                                                                                                                                                                               |      |     |     |                     |                                                   | DATASET FILE NAME M10007AJ/01                                      |
|                                                                              |                                                                                                                                                                                                                                                                                                                                                                                                                                                                                                                                                                                                                                                                                                                                                                                                                                                                                                                                                                                                                                                                                                                                                                                                                                                                                                                                                                                                                                                                                                                                                                                                                                                                                                                                                                                                                                                                                                                                                                                                                                                                                                                                                                                                                                                                                                                                                                                                                                                                                                                                                                               |      |     |     |                     |                                                   | M10007AJ_DC/01A                                                    |
|                                                                              |                                                                                                                                                                                                                                                                                                                                                                                                                                                                                                                                                                                                                                                                                                                                                                                                                                                                                                                                                                                                                                                                                                                                                                                                                                                                                                                                                                                                                                                                                                                                                                                                                                                                                                                                                                                                                                                                                                                                                                                                                                                                                                                                                                                                                                                                                                                                                                                                                                                                                                                                                                               |      |     |     |                     |                                                   | UNLESS OTHERWISE SPECIFIED,<br>DIMENSIONAL TOLERANCES ARE: IN [mm] |
| 01.                                                                          | A 12-20-13                                                                                                                                                                                                                                                                                                                                                                                                                                                                                                                                                                                                                                                                                                                                                                                                                                                                                                                                                                                                                                                                                                                                                                                                                                                                                                                                                                                                                                                                                                                                                                                                                                                                                                                                                                                                                                                                                                                                                                                                                                                                                                                                                                                                                                                                                                                                                                                                                                                                                                                                                                    | BAME | FGR | СМК | UPDATED TITLE BLOCK | 10007-30                                          | .x ± .xxx ±   .xx ± ANGLES ±     DRAWING NUMBER:                   |
|                                                                              | 4-10-01                                                                                                                                                                                                                                                                                                                                                                                                                                                                                                                                                                                                                                                                                                                                                                                                                                                                                                                                                                                                                                                                                                                                                                                                                                                                                                                                                                                                                                                                                                                                                                                                                                                                                                                                                                                                                                                                                                                                                                                                                                                                                                                                                                                                                                                                                                                                                                                                                                                                                                                                                                       | JsP  |     |     | DRAWING RELEASED    | 10007-30                                          | THIRD ANGLE 10007-30                                               |
| 91/Va00101a                                                                  | V DATE                                                                                                                                                                                                                                                                                                                                                                                                                                                                                                                                                                                                                                                                                                                                                                                                                                                                                                                                                                                                                                                                                                                                                                                                                                                                                                                                                                                                                                                                                                                                                                                                                                                                                                                                                                                                                                                                                                                                                                                                                                                                                                                                                                                                                                                                                                                                                                                                                                                                                                                                                                        | BY   | СНК | APR | DESCRIPTION         | ECN                                               | DRAWN BY DATE CHK SCALE SIZE   JsP 4-10-01 NONE SHT 1 OF 2 A       |
|                                                                              | - I                                                                                                                                                                                                                                                                                                                                                                                                                                                                                                                                                                                                                                                                                                                                                                                                                                                                                                                                                                                                                                                                                                                                                                                                                                                                                                                                                                                                                                                                                                                                                                                                                                                                                                                                                                                                                                                                                                                                                                                                                                                                                                                                                                                                                                                                                                                                                                                                                                                                                                                                                                           |      |     |     | 2                   |                                                   | <u>1</u>                                                           |