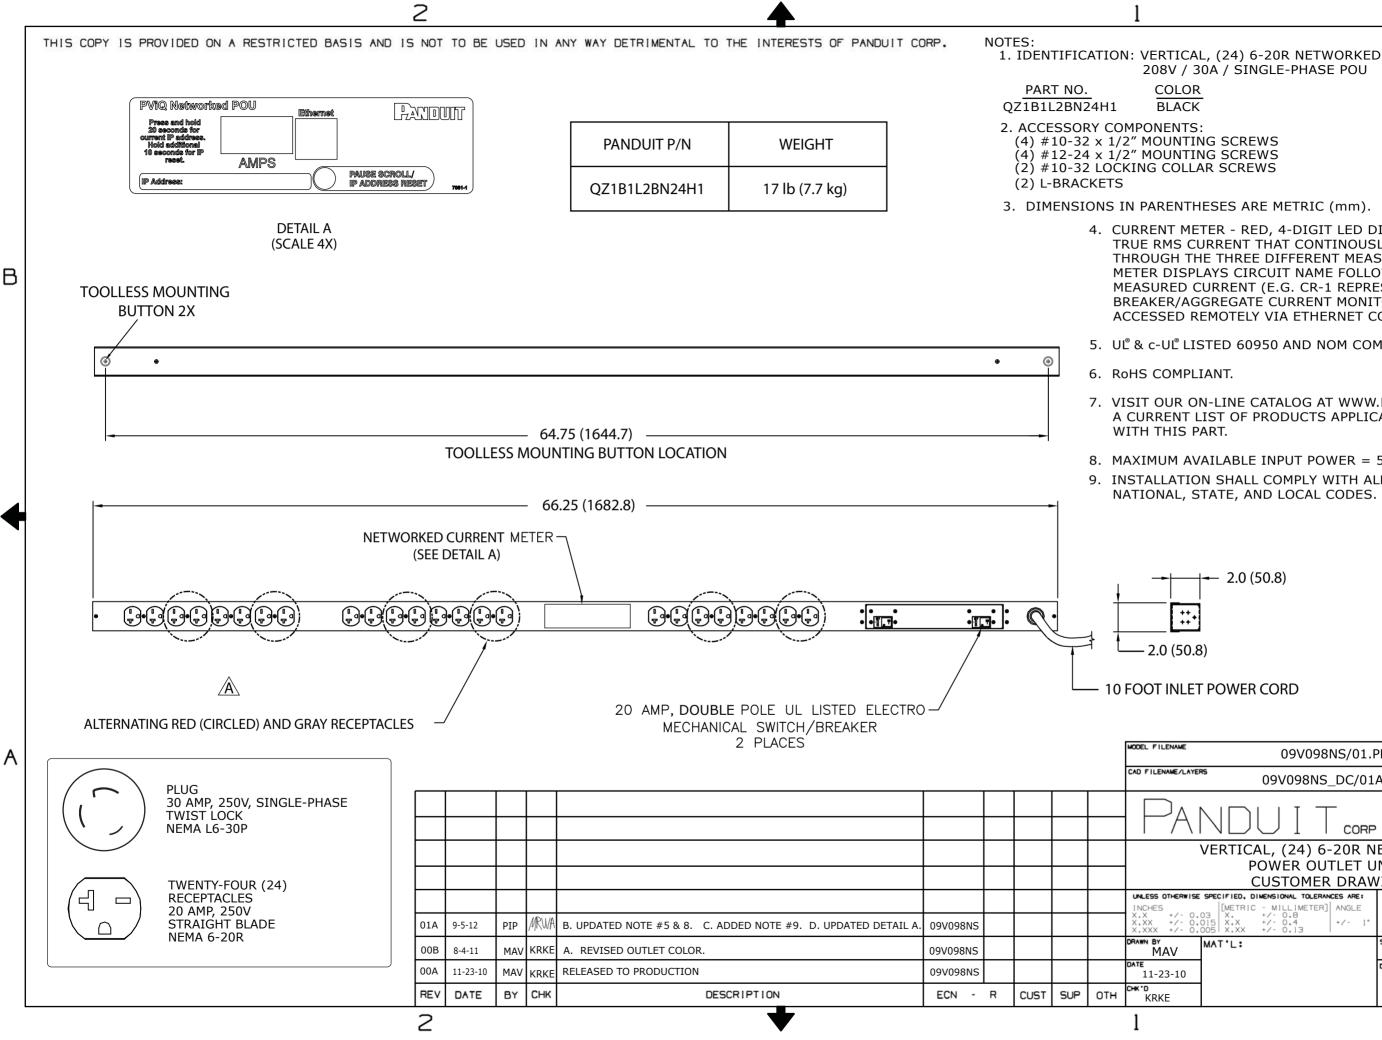

208V / 30A / SINGLE-PHASE POU

4. CURRENT METER - RED, 4-DIGIT LED DISPLAY PROVIDES TRUE RMS CURRENT THAT CONTINOUSLY SCROLLS THROUGH THE THREE DIFFERENT MEASURED CIRCUITS. METER DISPLAYS CIRCUIT NAME FOLLOWED BY THE MEASURED CURRENT (E.G. CR-1 REPRESENTS PHASE 1). BREAKER/AGGREGATE CURRENT MONITORING CAN ALSO BE ACCESSED REMOTELY VIA ETHERNET CONNECTION.

В

5. UL® & c-UL® LISTED 60950 AND NOM COMPLIANT.

7. VISIT OUR ON-LINE CATALOG AT WWW.PANDUIT.COM FOR A CURRENT LIST OF PRODUCTS APPLICABLE FOR USE

8. MAXIMUM AVAILABLE INPUT POWER = 5KW 9. INSTALLATION SHALL COMPLY WITH ALL APPLICABLE NATIONAL, STATE, AND LOCAL CODES.

| _          | - | 2.0 (50.8) |
|------------|---|------------|
| <b>*</b> + |   |            |

**10 FOOT INLET POWER CORD** 

| 09V098NS/01.PRT                                                                                                     |                                                                                              |      |  |  |
|---------------------------------------------------------------------------------------------------------------------|----------------------------------------------------------------------------------------------|------|--|--|
| 09V098NS_DC/01A.PRT                                                                                                 |                                                                                              |      |  |  |
| NDUIT CORP TINLEY PARK, ILLINOIS                                                                                    |                                                                                              |      |  |  |
| VERTICAL, (24) 6-20R NETWORKED<br>POWER OUTLET UNIT<br>CUSTOMER DRAWING                                             |                                                                                              |      |  |  |
| ISE SPECIFIED. DIMENSIONAL TOLERANCES ARE:   [METRIC - MILLIMETER]   0.03 X.   X. +/- 0.8   0.015 X.X.   V.005 X.X. | UNLESS OTHERWISE SPECIFIED,<br>ALL DIMENSIONS ARE GIVEN IN<br>INCHES, THIRD ANGLE PROJECTION |      |  |  |
| MAT'L:                                                                                                              | SCALE NONE                                                                                   |      |  |  |
| )                                                                                                                   | DRAWING NO.                                                                                  | DWG  |  |  |
|                                                                                                                     | 09V098NS                                                                                     | В    |  |  |
|                                                                                                                     |                                                                                              | SIZE |  |  |