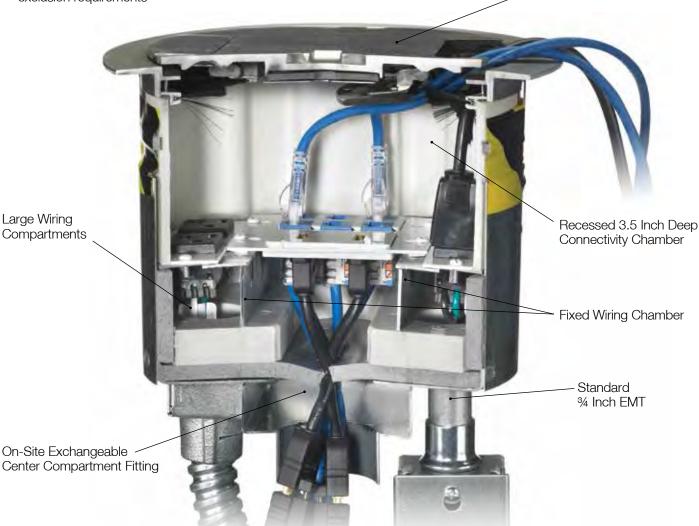

## Fire-Rated Poke-Throughs for Concrete Floors Hubbell SystemOne Recessed Systems 8 Inch Fire-Rated Poke-Through Fittings

- Step down installation
- Maintains concrete floor fire rating up to two hours
- Junction box standard
- For use in the City of Chicago applications, junction box is NOT included

 Features ScrubShield® technology that exceeds UL514A scrub water exclusion requirements

S1R8PTFIT1

S1R8PTFIT2

S1R8PTFIT3