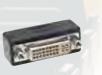

# **DVI** Specifications

- Connectors: gold-plated  $2\mu''$ •
- DVI I, DVI-D, DVI-A couplers
- Standard DVI distance limitation:
  - 15 feet 1920 x 1200
  - 50 feet 1280 x 1024

### **DVI Adapters/Couplers** DVI-I Coupler DVI to VGA Adapter DVI to HDMI Adapter Unit of Measure DVI1 **DVI151 DVIHDMI1** 1 per bag