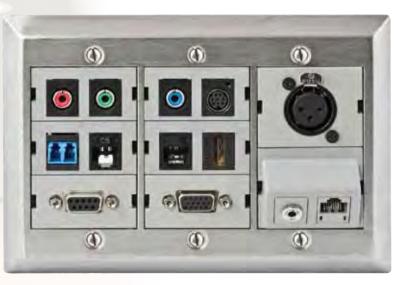

## Versatility

Connections are supplied in different configurations supported in all Hubbell Work Station and Delivery products.

**ISTATION** 

- First VGA Front Mount Keystone Connector
- Hubbell One Design Provides Ease-of-Use for Compatibility and Integration
- **Provides Transparent Analog** Video Distribution