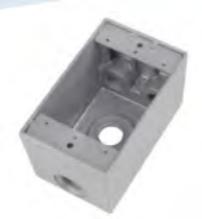

## Thomas&Betts

**UPC Number:** Status: **Description:** 

IHD4-2 04226939340 Active

1-gang 24.8 cu. in. Deep Rectangular weatherproof Box with Four 3/4 in. Holes - Silver

Features

T&B Weight Per UOM Application Support