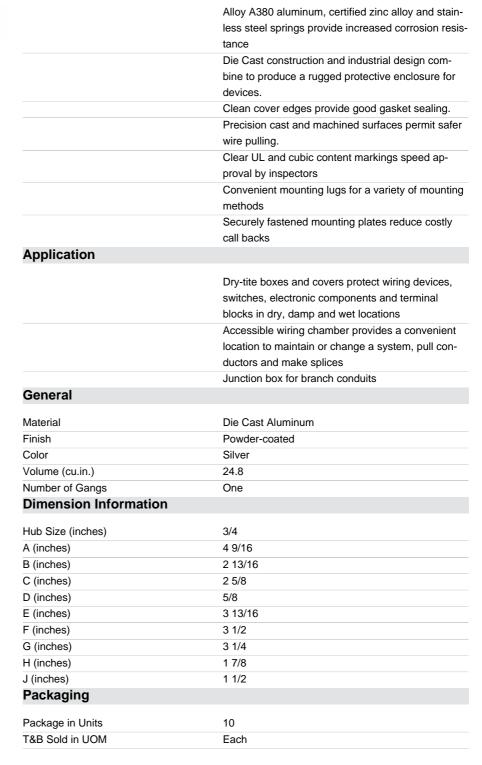

## Thomas&Betts

**UPC Number:** Status: **Description:** 

IHD4-2 04226939340 Active

1-gang 24.8 cu. in. Deep Rectangular weatherproof Box with Four 3/4 in. Holes - Silver

Features

T&B Weight Per UOM Application Support