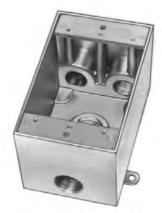

## Thomas&Betts

**UPC Number:** Status: **Description:** 

IHD4-2 04226939340 Active

1-gang 24.8 cu. in. Deep Rectangular weatherproof Box with Four 3/4 in. Holes - Silver

Features

T&B Weight Per UOM Application Support