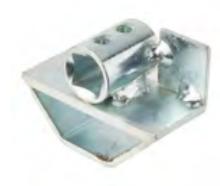

## Thomas@Betts

**Accessories T&B Catalog Number:** 

OETL-ZW5

**UPC Number:** 66201918222

Status: Active

**Description:** 

Cam locking accessory for adapting to the interlock system

**Application** 

|                    | For use on OS400-OS1200 |
|--------------------|-------------------------|
| General            |                         |
| Accessory Type     | Cam Plates              |
| Packaging          |                         |
| Package in Units   | 1                       |
| T&B Sold in UOM    | Each                    |
| T&B Weight Per UOM | 0.3 lbs. Each           |