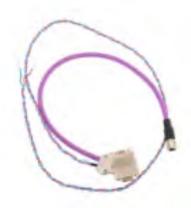

## Interface and Converter Products T&B Catalog Number:

1SAJ924009R0005

**UPC Number:** 66201916192

Status: Active

**Description:** 

Adaptor for Profibus DP Bus Connector, 1.64 ft long.

**Features** 

This cable and software can be used for set-up and commissioning of the softstarter as well as to keep

back-up of the parameter settings.

**Application** 

T&B Weight Per UOM

Accessory for the Profibus DP Bus Connector

General

Accessory Type Adaptor
Series M12-Dsub9-M12

Dimension Information

Cable Length (feet) 1.64