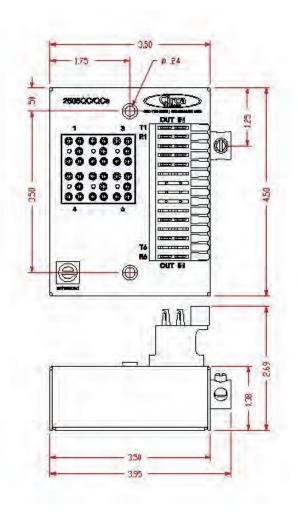

### **Physical Dimensions**

# **UL497 Primary Protector for Communication Circuits**

4.50 x 3.50 x 2.69 (H" x W" x D")

## **Ordering Information**

| Model Number | Stock Code | Pair<br>Count | Input | Output | Dimensions<br>(H" x W" x D") | Weight<br>(lbs) |
|--------------|------------|---------------|-------|--------|------------------------------|-----------------|
| 2606QC/QCe   | 123113     | 6             | 66    | 66     | 4.50 x 3.50 x 2.69           | 1.5             |