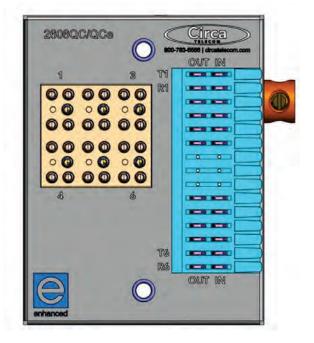

## 2606QC/QCe

4 - 6 PAIR - CAT5e - INDOOR BET - 66/66 - NO COVER

# Features & Benefits

- Certified Category 5e
- 16 AWG Powder Coated Steel Construction
- Equipped with an Internal 26 AWG Fuse Link
- External Ground Connectors Accept 6 14 AWG Wire
- Industry Standard 5 Pin Design
- Exceeds UL497 Primary Protection Standards
- 66 Block Accepts 22 26 AWG Wire/18 19 AWG Stripped Solid Copper Wire

#### 2606QC/QCe

## **Ordering Information**

| Model Number | Stock Code | Pair<br>Count | Input | Output | Dimensions<br>(H" x W" x D") | Weight<br>(lbs) |
|--------------|------------|---------------|-------|--------|------------------------------|-----------------|
| 2606QC/QCe   | 123113     | 6             | 66    | 66     | 4.50 x 3.50 x 2.69           | 1.5             |