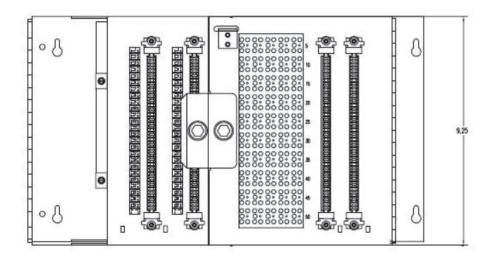

#### **Physical Dimensions**

## **UL497 Primary Protector for Communication Circuits**

 $9.25 \times 15.00 \times 4.50$  (H" x W" x D")