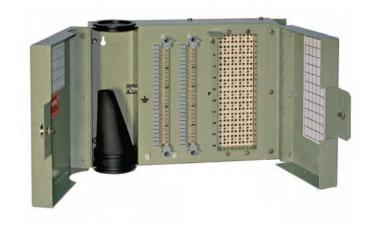

#### 2100SB-50

50 PAIR - INDOOR BET - BIX/BIX - COVER & SPLICE CHAMBER

### **UL497 Primary Protector for Communication Circuits**

NAFTA Country of Origin: CANADA - All Models are "Buy America Act" Approved.

These 16 AWG steel building entrance terminals feature the BIX style connector and external ground connectors that accept 6 to 14 AWG ground wire. The BIX connector can terminate 22-26 AWG wire and excepts the QTBIX22A test shoe. This line is designed to exceed the requirements set forth in Underwriters Laboratories' UL497 (UL, cUL) and the Canadian Standards Association (CSA). The units have an internal fuse link and use industry standard 5-pin protection modules which are sold separately.

# Features & Benefits

- 16 AWG Powder Coated Steel Construction
- Equipped with an Internal 26 AWG Fuse Link
- External Ground Connectors Accept 6 14 AWG Wire
- Industry Standard 5 Pin Design
- Exceeds UL497 Primary Protection Standards
- Stackable with Connection Grommets Included
- BIX Connector Accepts 22 26 AWG Wire