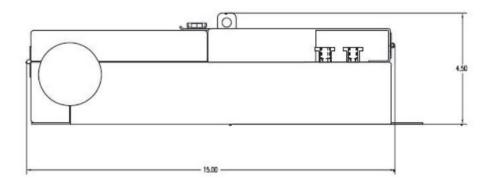

#### **Physical Dimensions**

## **UL497 Primary Protector for Communication Circuits**

 $9.25 \times 15.00 \times 4.50$  (H" x W" x D")