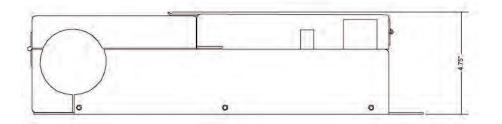

#### **Physical Dimensions**

## **UL497 Primary Protector for Communication Circuits**

9.20 x 15.25 x 4.75 (H" x W" x D")

#### 1880ECA1-50

| Model Number | Stock Code | Pair<br>Count | Input | Output | Dimensions<br>(H" x W" x D") | Weight<br>(Ibs) |
|--------------|------------|---------------|-------|--------|------------------------------|-----------------|
| 1880ECA1-50  | 316016     | 50            | 110   | 110    | 9.20 x 15.25 x 4.75          | 15              |