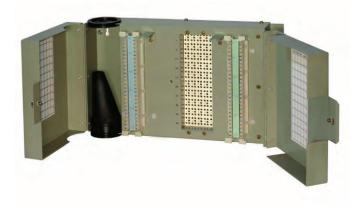

## 1880ECA1-50

50 PAIR - INDOOR BET - 110/110 - COVER & SPLICE CHAMBER

# **UL497 Primary Protector for Communication Circuits**

NAFTA Country of Origin: CANADA - All Models are "Buy America Act" Approved.

These 16 AWG steel building entrance terminals feature an industry standard 110 - style connector for both the input and output terminals. Also included are multiple external and internal ground lugs. UL approved standard on all terminals. Standard 5-pin protection modules, available in gas tube, solid state and hybrid versions, can be purchased separately. Call for more detailed information on RDUP/RUS-listed units.

# Features & Benefits

- 16 AWG Powder Coated Steel Construction
- Equipped with an Internal 26 AWG Fuse Link
- External Ground Connectors Accept 6 14 AWG Wire
- Industry Standard 5 Pin Design
- Exceeds UL497 Primary Protection Standards
- Stackable with Connection Grommets Included
- 110 Connector Accepts 22 26 AWG Wire

#### Notes

Installation:

Indoor Wall Mount

Previous Model Number : 1880ECA1-50G

Splice Chamber: Separate enclosure and cover for OPS gel filled Input cable

Circa Telecom, Inc ® 2013 - Version 1.03