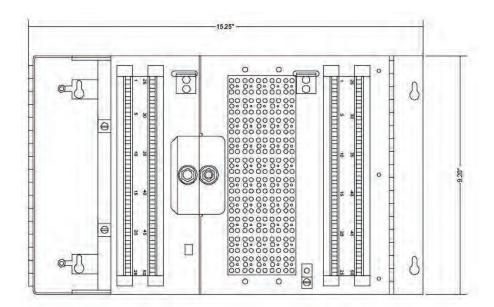

#### **Physical Dimensions**

## **UL497 Primary Protector for Communication Circuits**

9.20 x 15.25 x 4.75 (H" x W" x D")

#### 1880ECA1-50

| Model Number | Stock Code | Pair<br>Count | Input | Output | Dimensions<br>(H" x W" x D") | Weight<br>(Ibs) |
|--------------|------------|---------------|-------|--------|------------------------------|-----------------|
| 1880ECA1-50  | 316016     | 50            | 110   | 110    | 9.20 x 15.25 x 4.75          | 15              |