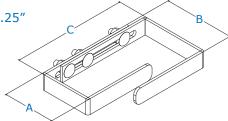

# **D-RING**

| PART NUMBER | Α    | В     | С           |
|-------------|------|-------|-------------|
| RFM-DR-ADJ  | 2.50 | 3.375 | 4.75 ~ 8.25 |