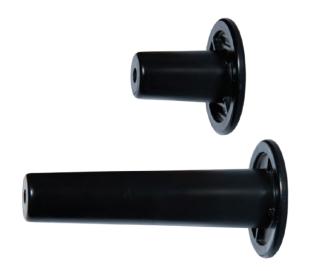

# **CABLE SPOOL**

| PART NUMBER | Α    |
|-------------|------|
| RFM-CS      | 1.50 |
| RFM-CS4     | 4.00 |

#### Features:

- Round design maintains gentle bend radius
- Fits all rack style cable managers, vertical cable troughs, and RFM Series Cabinet or Four Post rack cross members
- Easy assembly can be attached inside or outside of cable manager
- ABS UL-VO rated

#### Highlights:

- Supports slack cables
- Available in 1.5" or 4" length
- Convenient package of 10