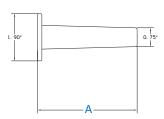

# **CABLE SPOOL**

| PART NUMBER | Α    |
|-------------|------|
| RFM-CS      | 1.50 |
| RFM-CS4     | 4.00 |