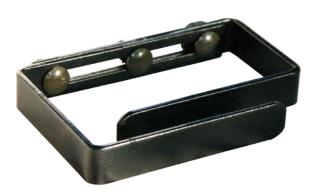

# **D-RING**

| PART NUMBER | Α    | В     | С           |
|-------------|------|-------|-------------|
| RFM-DR-ADJ  | 2.50 | 3.375 | 4.75 ~ 8.25 |

### Features:

- Attaches to vertical cable managers, cabinet cross members, or four post rack brackets
- Fits all rack style cable managers, vertical cable troughs, and RFM Series Cabinet or Four Post rack cross members
- Use with VCT for high density CMS
- Easy assembly can be attached inside or outside of cable manager
- Durable textured powder coated finish

### Highlights:

• Adjustable width: 4.75" ~ 8.25"