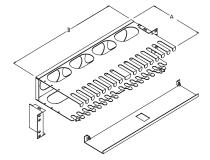

## HORIZONTAL CABLE MANAGER FINGER STYLE: HIGH DENSITY ADJUSTABLE

Features:

- Heavy gauge steel
- Removeable door for ease of cable installation and removal
- Adjustable mounting brackets allow the unit to be installed with an offset of 3", 5.5", or 7.5" in front of the rack
- Door latches closed
- Designed for use with patch cords with extra long boots
- Durable black textured powder coated finish

| PART NUMBER      | А     | В      | # of U's |
|------------------|-------|--------|----------|
| RFM-192D-HCM-FHD | 8.125 | 19"EIA | 2U       |