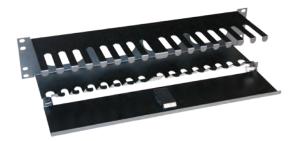

## HORIZONTAL CABLE MANAGER FINGER STYLE

Features:

- Heavy gauge steel
- Removeable door for ease of cable installation and removal
- Door latches closed
- Durable black textured powder coated finish

| PART NUMBER     | А    | В     | # of U's |
|-----------------|------|-------|----------|
| RFM-191D-HCM-F  | 3.00 | 19.00 | 1U       |
| RFM-192D-HCM-F  | 3.00 | 19.00 | 2U       |
| RFM-191D-HCM-FD | 5.50 | 19.00 | 1U       |
| RFM-192D-HCM-FD | 5.50 | 19.00 | 2U       |
| RFM-194D-HCM-FD | 5.50 | 19.00 | 4U       |