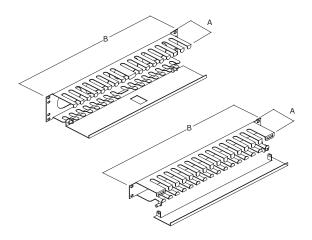

## HORIZONTAL CABLE MANAGER FINGER STYLE: HIGH DENSITY ADJUSTABLE

Features:

- Heavy gauge steel
- Removeable door for ease of cable installation and removal
- Adjustable mounting brackets allow the unit to be installed with an offset of 3", 5.5", or 7.5" in front of the rack
- Door latches closed
- Designed for use with patch cords with extra long boots
- Durable black textured powder coated finish

| PART NUMBER      | А     | В      | # of U's |
|------------------|-------|--------|----------|
| RFM-192D-HCM-FHD | 8.125 | 19"EIA | 2U       |