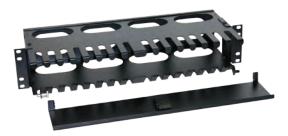

## HORIZONTAL CABLE MANAGER FINGER STYLE

Features:

- Heavy gauge steel
- Removeable door for ease of cable installation and removal
- Door latches closed
- Durable black textured powder coated finish

| PART NUMBER     | А    | В     | # of U's |
|-----------------|------|-------|----------|
| RFM-191D-HCM-F  | 3.00 | 19.00 | 1U       |
| RFM-192D-HCM-F  | 3.00 | 19.00 | 2U       |
| RFM-191D-HCM-FD | 5.50 | 19.00 | 1U       |
| RFM-192D-HCM-FD | 5.50 | 19.00 | 2U       |
| RFM-194D-HCM-FD | 5.50 | 19.00 | 4U       |